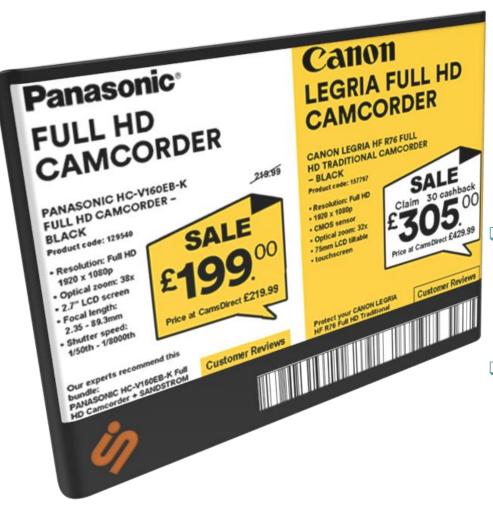

## Electronic Label Device Design & Development

- AES designed and developed an Electronic label device which is a modern alternative to physical labeling that provides web-based product information via electronic screens such as smartphones and computers.
- Electronic label device displays barcode of any kind (QR, 1D, color) that links to online information. By scanning the bar code with your smartphone you are taken directly to product website. In website you can find the entire product detail and place order.