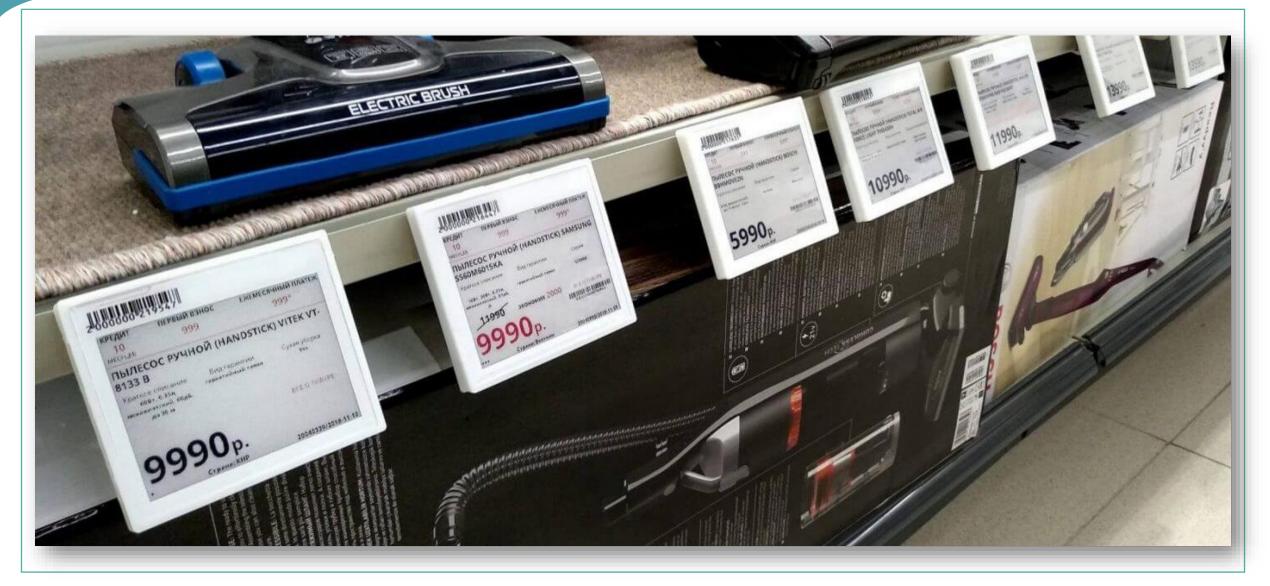

## Electronic Label Device Design & Development

- AES designed and developed an Electronic label device which is a modern alternative to physical labeling that provides web-based product information via electronic screens such as smartphones and computers.
- Electronic label device displays barcode of any kind (QR, 1D, color) that links to online information. By scanning the bar code with your smartphone you are taken directly to product website. In website you can find the entire product detail and place order.